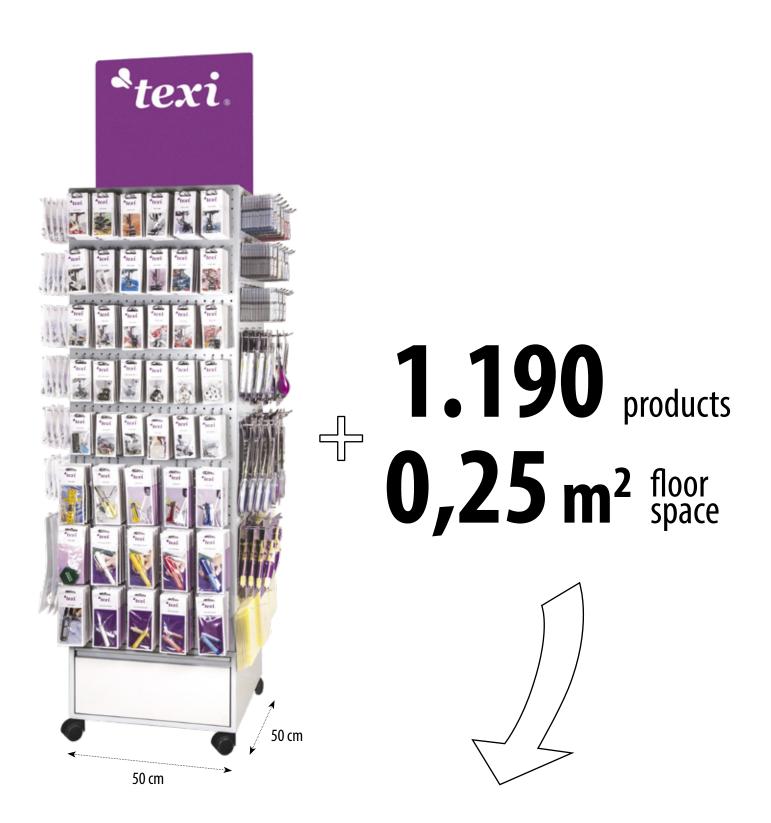

**Most** profitable space in your company

50 cm

4-sided, capacious and moveable stand with deep shelves and drawer It will fit 1 190 products You will fill it to suit your needs!

Size: height 200 cm x length 50 cm x depth 50 cm