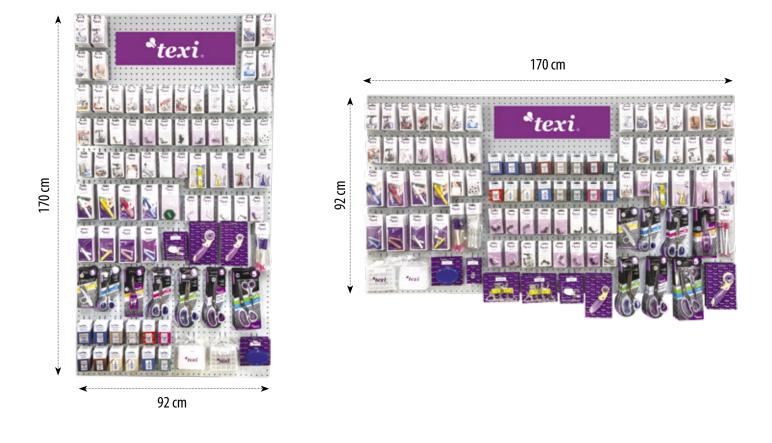

**Most** profitable space in your company







50 cm

4-sided, capacious and moveable stand with deep shelves and drawer It will fit 1 190 products You will fill it to suit your needs!

Size: height 200 cm x length 50 cm x depth 50 cm

You don't have. Never mind!



vertically or horizontally



## Sometimes it feels good, when somebody can do it for you...

We've already prepared a distributors set of sewing, fabric marking, cutting & ironing accessories. Products for those sewing at home and for sewing rooms. Ask about **Texi Accessories** list.

How to get your own stand? Just buy chosen set of accessories for your company and you will receive stand for free. Hurry up and take advantage — the number of presenters is limited. Feel invited.



Quick access to **Texi Accesories** 

## strima.com



Strima Sp. z o.o. Swadzim, ul. Poznańska 54 62-080 Tarnowo Podgórne, Poland 【 + 48 61 8950 950 ⊠ sales@strima.com ⊠ vertrieb@strima.com