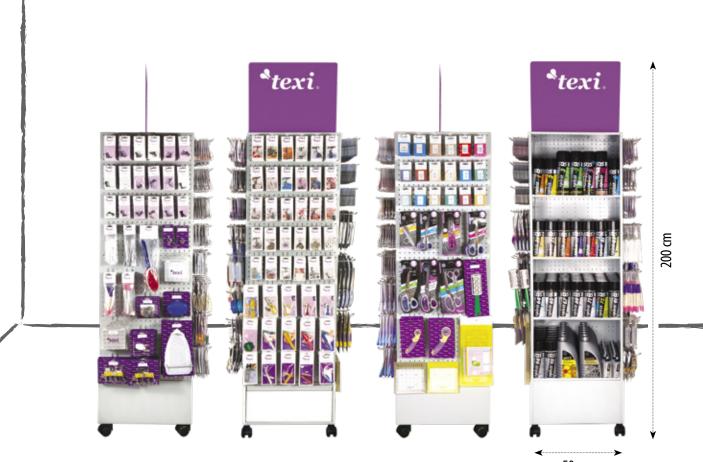

**Most** profitable space in your company







50 cm

4-sided, capacious and moveable stand with deep shelves and drawer It will fit 1 190 products You will fill it to suit your needs!

Size: height 200 cm x length 50 cm x depth 50 cm

You don't have. Never mind!



vertically or horizontally



## Sometimes it feels good, when somebody can do it for you...

We've already prepared a distributors set of sewing, fabric marking, cutting & ironing accessories. Products for those sewing at home and for sewing rooms. Ask about **Texi Accessories** list.

How to get your own stand? Just buy chosen set of accessories for your company and you will receive stand for free. Hurry up and take advantage — the number of presenters is limited. Feel invited.



Quick access to **Texi Accesories** 

## strima.com



Strima Sp. z o.o. Swadzim, ul. Pozn